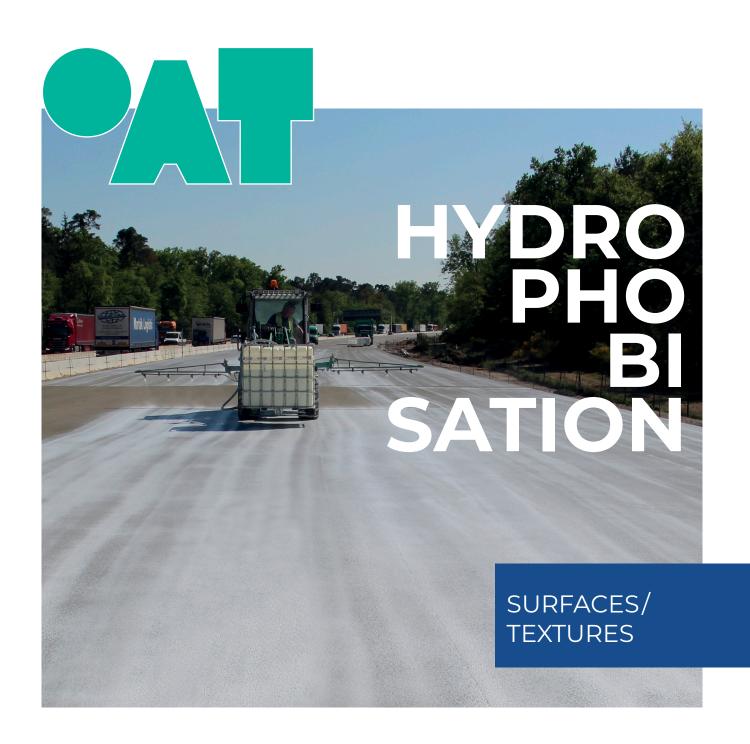

## **TECH** NOL OGY

- Innovative and practice-oriented research and development in our in-house department
- Variable working width up to 10 m
- Variable progress speed (0 40 m/min)
- Application-related spraying system
- Precise and process-reliable application through computer-controlled metering

1 variable working width up to 10 m | 2 specific spraying system depending on applied material **3** applying on all kind of concrete pavements