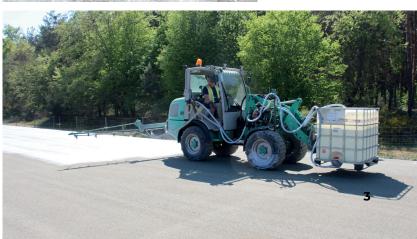

## **TECH** NOL OGY

- Innovative and practice-oriented research and development in our in-house department
- Variable working width up to 10 m
- Variable progress speed (0 40 m/min)
- Application-related spraying system
- Precise and process-reliable application through computer-controlled metering

1 variable working width up to 10 m | 2 specific spraying system depending on applied material **3** applying on all kind of concrete pavements