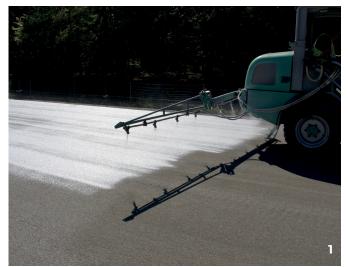

## **TECH** NOL OGY

- Innovative and practice-oriented research and development in our in-house department
- Variable working width up to 10 m
- Variable progress speed (0 40 m/min)
- Application-related spraying system
- Precise and process-reliable application through computer-controlled metering

1 variable working width up to 10 m | 2 specific spraying system depending on applied material **3** applying on all kind of concrete pavements