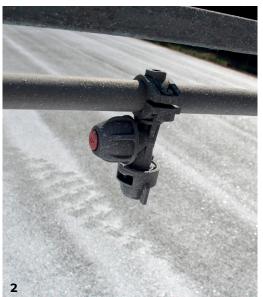

## **TECH** NOL OGY

- Innovative and practice-oriented research and development in our in-house department
- Variable working width up to 10 m
- Variable progress speed (0 40 m/min)
- Application-related spraying system
- Precise and process-reliable application through computer-controlled metering

1 variable working width up to 10 m | 2 specific spraying system depending on applied material **3** applying on all kind of concrete pavements